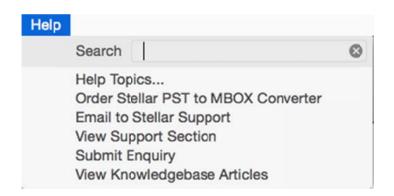

#### **Help Menu**

#### **Help Topics**

Use this option to view the help manual for the software.

#### **Buy Stellar PST to MBOX Converter**

Use this option to buy Stellar PST to MBOX Converter

#### Email to Stellar Support

Use this option to <u>send an e-mail</u> to <u>stellarinfo.com.</u>

## **View Support Section**

Use this option to view <u>support page</u> of <u>stellarinfo.com</u>.

#### Submit Enquiry

Use this option to <u>submit enquiry</u> to <u>stellarinfo.com</u>.

#### View Knowledgebase Articles

Use this option to visit <u>Knowledgebase</u> articles of <u>stellarinfo.com</u>.