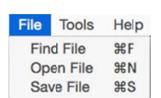

#### File Menu

#### **Find File**

Use this option to Find files from list of available volumes.

#### **Open File**

Use this option to open the selected file.

#### Save File

Use this option to save your file at desired location.