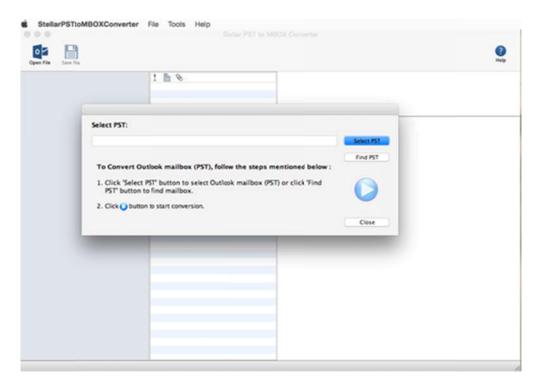

# **User Interface**

**Stellar PST to MBOX Converter** software has a very easy to use Graphical User Interface. User interface contains features required for conversion.

After launching the software, you will see the main user interface as shown below:

User interface contains Menus and Buttons that let you access various features of the software with ease.

Click this button to save your file at desired location.

Select PST

Click this button to select PST file.

Click this button to find specified PST file.

Find PST