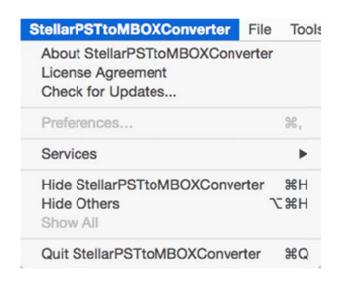

#### StellarPSTtoMBOXConverter Menu

#### About Stellar PST to MBOX Converter

Use this option to read more information about the software.

## License Agreement

Use this option to view the license agreement for the software.

#### Check for Updates

Use this option to search for both, major and minor updates for the software.

#### **Quit Stellar PST to MBOX Converter**

Use this option to quit Stellar PST to MBOX Converter.