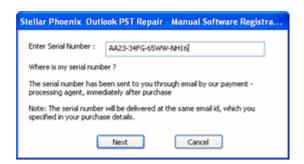

 In the Stellar Phoenix Outlook PST Repair -Manual Software Registra... dialog box, enter the serial number, which is received after the successful purchase of the software. Click Next.

5. A file named PHX\_REG.txt will be created at your desktop. Email the .txt file to <a href="mailto:support@stellarinfo.com">support@stellarinfo.com</a> email address. Click **Finished**.