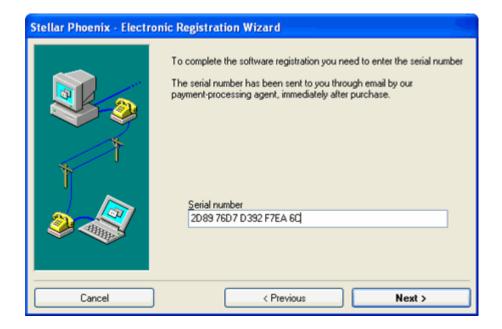

## To register the software over Internet:

- On the Activation menu, click Activate Stellar Phoenix Outlook PST Repair Online. The Warning dialog box opens, click OK.
- In the Welcome to Stellar Phoenix Electronic Software Registration wizard, click Next.
- 3. Type the Serial number (received through email after purchasing the product) in the Serial number text box. Click **Next**.

4. The software would automatically communicate with license server and register the software. Click **Finish** to complete the registration process.

You can generate the PHX\_REG.txt file manually by starting the online activation. View manual activation topic to perform the process of generating PHX\_REG.txt file.