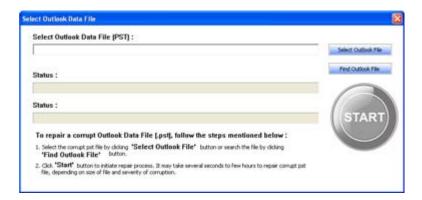

Click any tab to view contents of it. You can select

When you start Stellar Phoenix Outlook PST Repair the Select Outlook Data File dialog box as shown below opens. You can select and search PST file by using this dialog box.

In this dialog box, the Select Outlook File button is used to open a PST file from known location. The Find Outlook File button is used to search PST file in volumes. The Start button starts the recovering process.