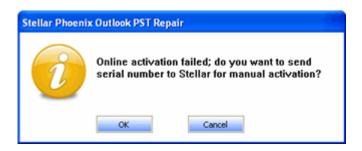

## To register the software by using manual activation process:

- On the Activation menu, click Activate Stellar Phoenix Outlook PST Repair Online. The Warning dialog box opens, click OK.
- In the Welcome to Stellar Phoenix Electronic Software Registration wizard, click Cancel.
- 3. The Stellar Phoenix Outlook PST Repair dialog box opens, click **OK**.