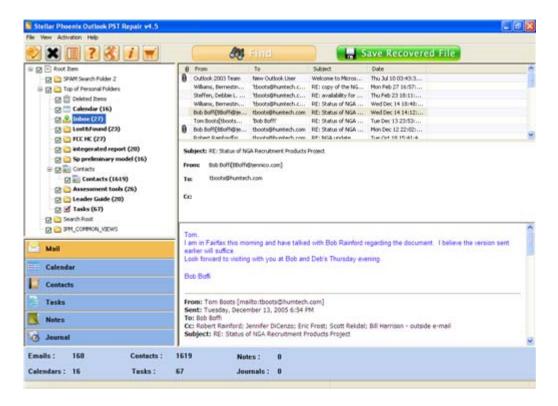

#### **User Interface**

Stellar Phoenix Outlook PST Repair has a rich Graphical User Interface (GUI) with many features. The GUI of Stellar Phoenix Outlook PST Repair resembles the GUI of Microsoft Outlook Express. The Stellar Phoenix Outlook PST Repair has a two-pain structure. The left-pane has Mail, Calendar, Contacts, Tasks, Notes and General tabs. Click a tab to view contents of it. All information related to an email such as sender's and recipient's address, subject date, and content is shown in the right-pane. The Find option helps to find particular mails. The main user interface is as shown below.

Click any tab to view contents of it. You can select

When you start Stellar Phoenix Outlook PST Repair the Select Outlook Data File dialog box as shown below opens. You can select and search PST file by using this dialog box.