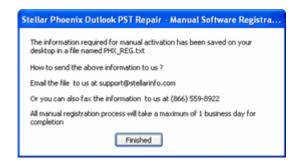

 In the Stellar Phoenix Outlook PST Repair -Manual Software Registra... dialog box, enter the serial number, which is received after the successful purchase of the software. Click Next.

5. A file named PHX\_REG.txt will be created at your desktop. Email the .txt file to <a href="mailto:support@stellarinfo.com">support@stellarinfo.com</a> email address. Click **Finished**.

- 6. In reply, you will receive the site key after checking the purchase details. This site key is required to activate the software manually.
- 7. When you receive the site key, open Stellar Phoenix Outlook PST Repair, on the Activation menu, click **Manual Registration**. In the Stellar Phoenix Outlook PST Repair dialog box, enter the site key, which is received after sending the PHX\_REG.txt file. Click **Validate**.