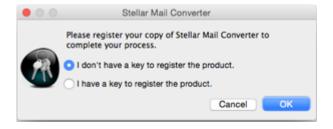

# **Registering the Software**

To register Stellar Mail Converter:

- 1. Select Register from Tools menu.
- 2. If you have the key, select I have a key to register the product from Stellar Mail Converter dialog box and click **OK**. Enter the registration key and click **OK** to register the software.

Or,

If you don't have the registration key, select **I don't have a key to register the product** to purchase the software online. Once you purchase the software, you'll get the key required to register the software.