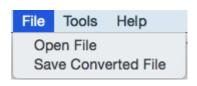

### File Menu

#### **Open File**

Click on this option and select the desired file from which you want to convert the data.

#### **Save Converted File**

Use this option to save the converted file in the desired location.