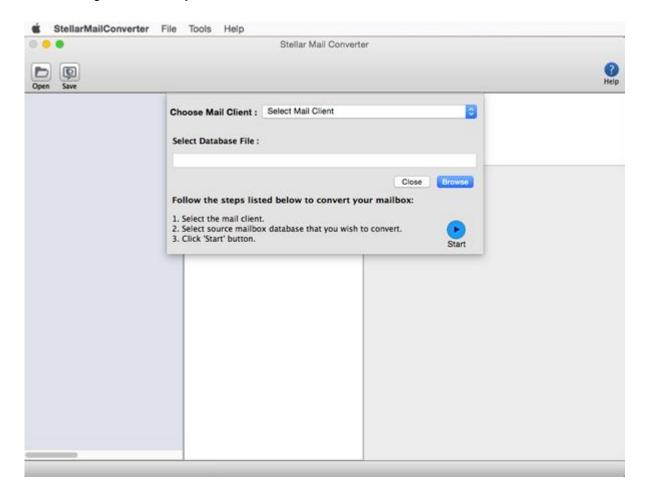

# **User Interface**

**Stellar Mail Converter** software has a very easy to use Graphical User Interface. User interface contains features required for conversion.

After launching the software, you will see the main user interface as shown below:

The user interface contains Menus and Buttons that let you access various features of the software with ease.