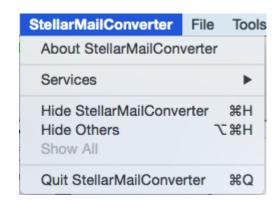

#### StellarMailConverter Menu

#### About StellarMailConverter

Use this option to read more information about the software.

#### **Services**

Use this option to browse the services offered by the software.

#### Hide StellarMailConverter

Use this option to hide the icon of this software on your screen.

#### **Hide Others**

Use this option to hide other software icons on your screen.

#### Quit StellarMailConverter

Use this option to quit Stellar Mail Converter.