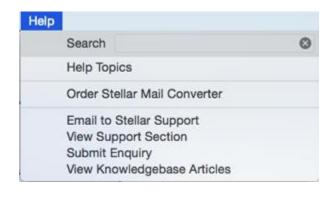

# Help Menu

## **Help Topics**

Use this option to view the help manual for the software.

#### **Order Stellar Mail Converter**

Use this option to **buy Stellar Mail Converter**.

## **Email to Stellar Support**

Use this option to <u>send an e-mail</u> to <u>stellarinfo.com</u>.

## **View Support Section**

Use this option to view <u>support page</u> of <u>stellarinfo.com</u>.

## **Submit Enquiry**

Use this option to <u>submit enquiry</u> to <u>stellarinfo.com</u>.

## **View Knowledgebase Articles**

Use this option to visit <u>Knowledgebase</u> articles of <u>stellarinfo.com</u>.